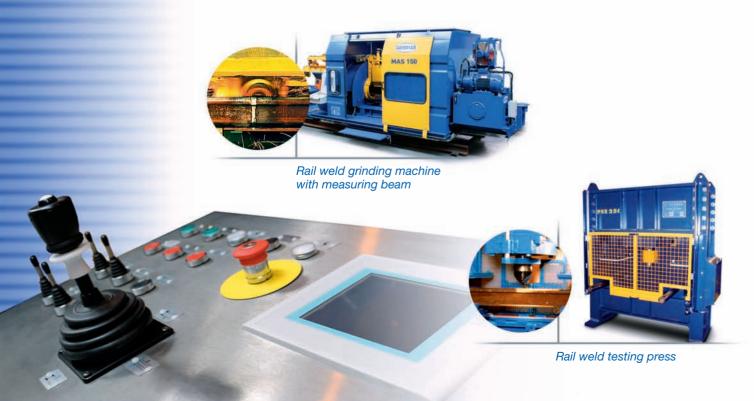

# Rail weld grinding unit

- Adaptable to different carrier vehicles :
  - with a road-rail loader,
  - with a road-rail truck,as a self-propelled unit
- Automated grinding operation with quality similar to fixed plant
- Ergonomic and secure

# Discover our plant machines:

- Rail ends brushing machines Rail welding machines Rail weld stripping machines
- Rail head grinding machines Rail base grinding machines Rail sawing and drilling machines
- Hydraulic 4-way straightening presses Rail weld testing presses Rail bending machines
- Rail measuring systems Equipment for rail handling Rail head reprofiling machines
- Machines for steel sleeper straightening Sleeper adzing and drilling machines
- Sleeper incising machines Sleeper bending machines