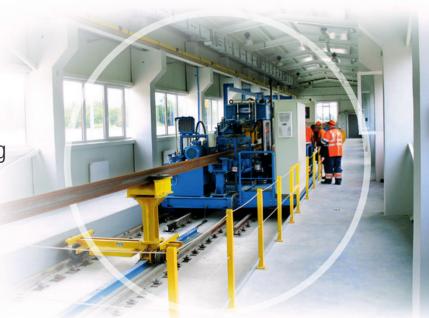

# Transportable rail welding plants

To guarantee a rail welding quality equal to a fixed rail welding plant, we developed a modular rail welding solution.

Fixed machines are installed into ISO containers providing flexibility for a worldwide multimodal transport.

4-way straightening

The installation of these containers on the plant site can be adapted to different layouts and does not require major civil works.

The adaptability of this portable

to the track construction site.

area or wagons.

installation allows fitting onto a working

Thus the rail welding plant gets closer

# Transportable rail welding plant

for Continuous Welded Rails

Productivity and quality equal to a fixed plant

 Adaptable to every rail welding construction site thanks to its modular design

 Set up can be close to the track construction site. The use of ISO containers allows all the machines to be transported using all multimodal transport systems