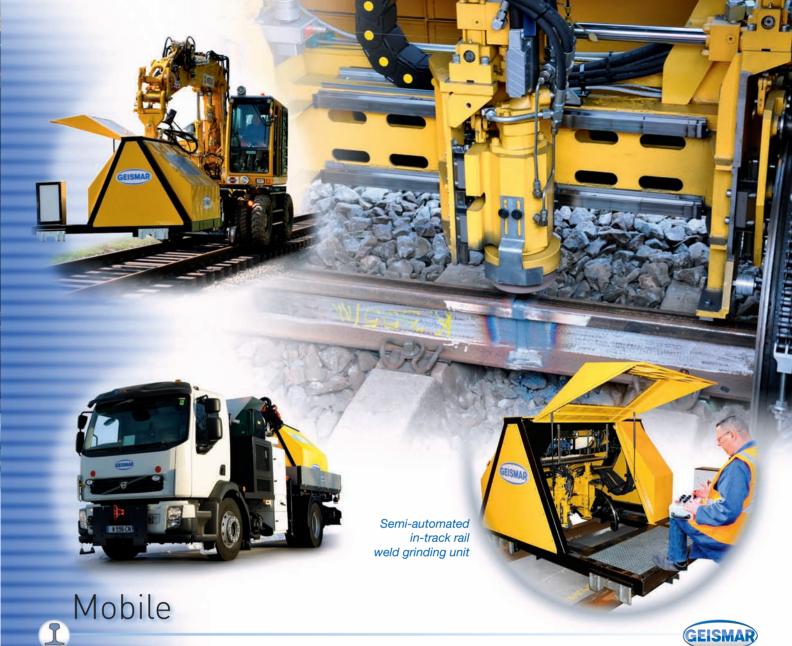

Mobile

# Rail weld grinding unit

- Adaptable to different carrier vehicles :
  - with a road-rail loader,
  - with a road-rail truck,as a self-propelled unit
- Automated grinding operation with quality similar to fixed plant
- Ergonomic and secure