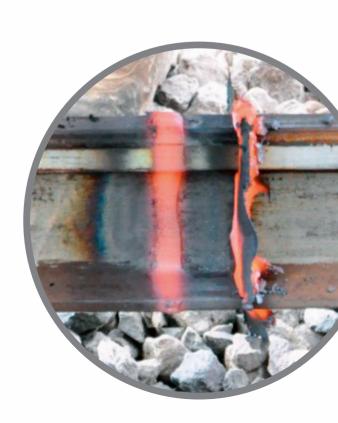

# Rail welding vehicle

- Easy access to the track welding site thanks to the road-rail vehicle
- Continuous welded rail shearing and de-stressing devices
- Software for weld parameters analysis