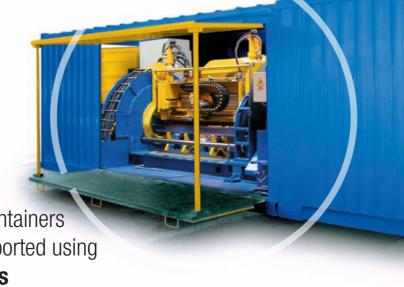

# Transportable rail welding plants

To guarantee a rail welding quality equal to a fixed rail welding plant, we developed a modular rail welding solution.

Fixed machines are installed into ISO containers providing flexibility for a worldwide multimodal transport.

# Transportable rail welding plant

for Continuous Welded Rails

Productivity and quality equal to a fixed plant

 Adaptable to every rail welding construction site thanks to its modular design

 Set up can be close to the track construction site. The use of ISO containers allows all the machines to be transported using all multimodal transport systems