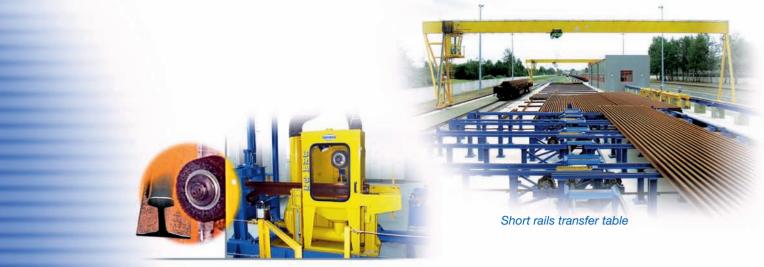

Automatic rail end brushing machine

Rail flash butt welding machine with integrated stripping unit

Hydraulic 4-way mobile straightening press with integrated laser measuring system

- Optimum and constant welding quality
- High **production** rates according to your environmental conditions
- Ease of use

Rail ends brushing

Welding and stripping

4-way straightening

The installation of these containers on the plant site can be adapted to different layouts and does not require major civil works.

The adaptability of this portable

to the track construction site.