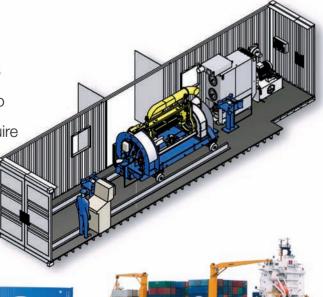

# Transportable rail welding plants

To guarantee a rail welding quality equal to a fixed rail welding plant, we developed a modular rail welding solution.

Fixed machines are installed into ISO containers providing flexibility for a worldwide multimodal transport.

4-way straightening

The installation of these containers on the plant site can be adapted to different layouts and does not require major civil works.

The adaptability of this portable

to the track construction site.

# Transportable rail welding plant

for Continuous Welded Rails

Productivity and quality equal to a fixed plant

 Adaptable to every rail welding construction site thanks to its modular design

 Set up can be close to the track construction site. The use of ISO containers allows all the machines to be transported using all multimodal transport systems