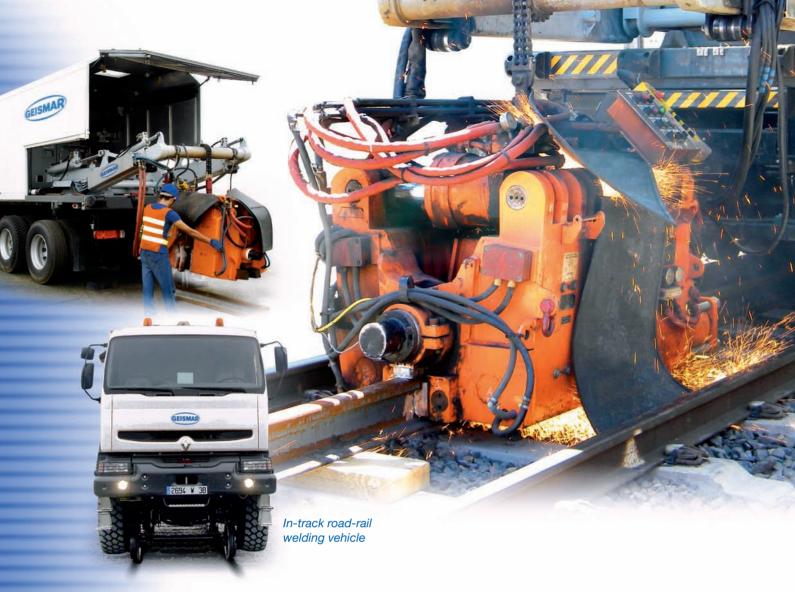

Mobile

# Rail welding vehicle

- Easy access to the track welding site thanks to the road-rail vehicle
- Continuous welded rail shearing and de-stressing devices
- Software for weld parameters analysis