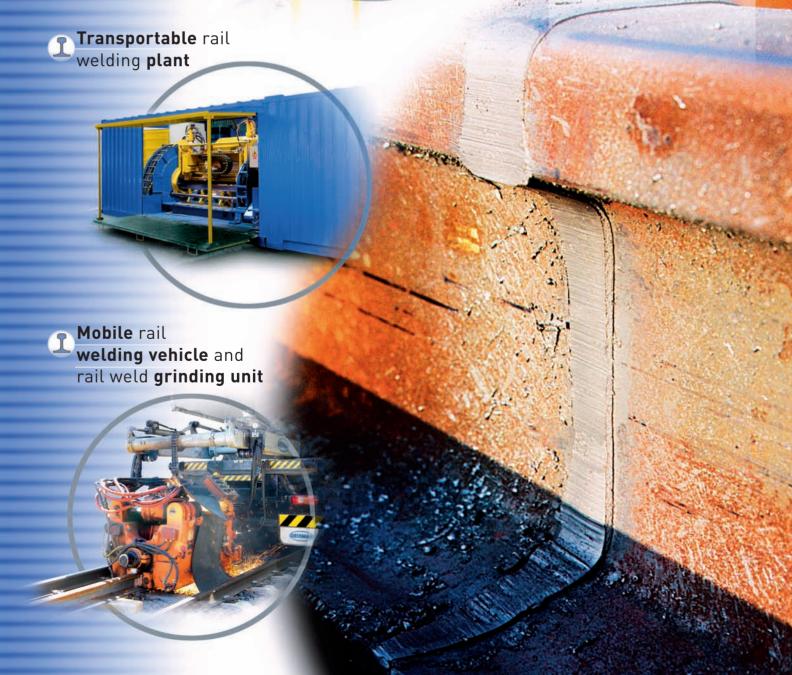

# Transportable rail welding plants

To guarantee a rail welding quality equal to a fixed rail welding plant, we developed a modular rail welding solution.

Fixed machines are installed into ISO containers providing flexibility for a worldwide multimodal transport.

4-way straightening

The installation of these containers on the plant site can be adapted to different layouts and does not require major civil works.

The adaptability of this portable

to the track construction site.

area or wagons.

installation allows fitting onto a working

Thus the rail welding plant gets closer

# Transportable rail welding plant

for Continuous Welded Rails

Productivity and quality equal to a fixed plant

 Adaptable to every rail welding construction site thanks to its modular design

 Set up can be close to the track construction site. The use of ISO containers allows all the machines to be transported using all multimodal transport systems

Mobile

# Rail welding vehicle

- Easy access to the track welding site thanks to the road-rail vehicle
- Continuous welded rail shearing and de-stressing devices
- Software for weld parameters analysis

# Rail weld grinding unit

- Adaptable to different carrier vehicles :
  - with a road-rail loader,
  - with a road-rail truck,as a self-propelled unit
- Automated grinding operation with quality similar to fixed plant
- Ergonomic and secure