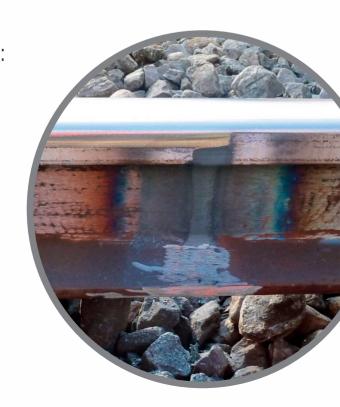

# Rail weld grinding unit

- Adaptable to different carrier vehicles :
  - with a road-rail loader,
  - with a road-rail truck,as a self-propelled unit
- Automated grinding operation with quality similar to fixed plant
- Ergonomic and secure