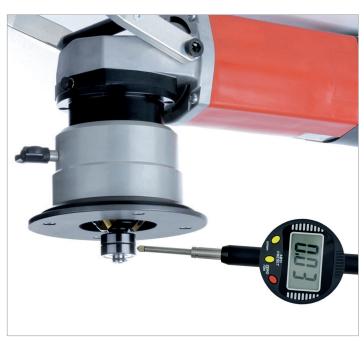

# A04-015-0001

Calibration of our vertical adjustment: 0.05 mm

material

radii

bevel width

standard bevel angle

special bevel angle

protection category