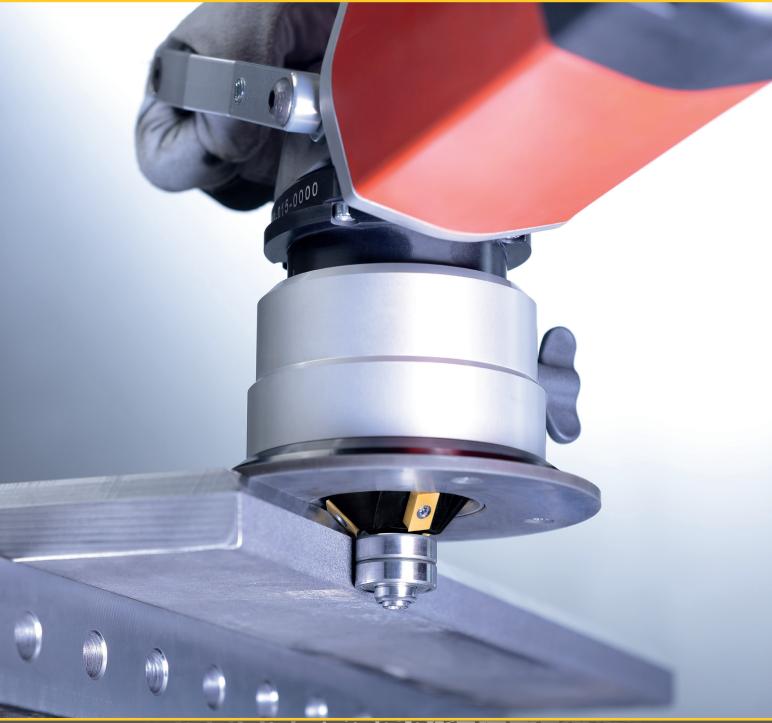

Precise concentric run-out of our milling unit: 0.03 mm

Product MS EN 2014

# A04-015-0001

Calibration of our vertical adjustment: 0.05 mm

material

radii

bevel width

standard bevel angle

special bevel angle

protection category