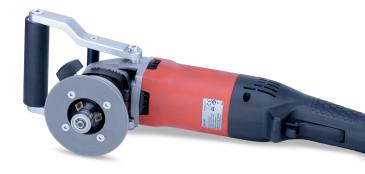

# Milling-Systems MS

Edge milling machine MS-15

Silverline hand guided edge milling machines are excellently suitable for the working of aluminium, steel and stainlesssteel, easily leading to bevels up to 15 mm or radii R3, R4 and R6. The outstanding features of Silverline edge milling machines are cost effectiveness and high quality in working. The extremelystable type of our machines assures an easy handling owing to high concentricity at reduced vibrations, whether you are working on straight sheets, profile plates or drillings. The result is an always reliable premium quality of bevels at less demand for new indexable inserts. In addition to the standard milling heads (30° / 45° / 60°) Gelber Bieger offer further bevel angles on demand. The drive is continuously speed controlled and can be supplied in versions of 120 V as well as of 230 V.

# Edge milling machine MS-15

| material             | alu / steel / stainless steel |
|----------------------|-------------------------------|
| bevel width          | 15 mm / 15 mm / 12 mm         |
| radii                | 3 mm / 4 mm / 6 mm            |
| standard bevel angle | 30° / 45° / 60°               |
| special bevel angle  | on demand                     |
| speed of spindle     | 1500 - 5600 rpm               |
| power                | 1800 Watt                     |
| connection           | 120 / 230 Volt                |
| protection category  | IP20                          |
| weight               | 9,9 kg                        |
| indexable inserts    | 3 pieces / milling head       |