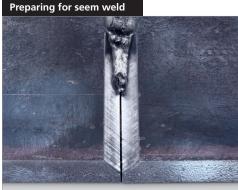

## MS edge rounding

MS edge milling machines offer a cost-effective sheet metal working regarding the sheets' preparing for seem weld and edge rounding either as outer edge or as preparing for painting or coating.

# **MS** Preparing for weld seams