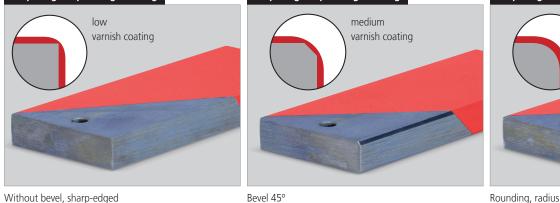

## MS edge rounding

MS edge milling machines offer a cost-effective sheet metal working regarding the sheets' preparing for seem weld and edge rounding either as outer edge or as preparing for painting or coating.

reparing for painting/coating Preparing for painting/coating medium optimal arnish coating arnish coating varnish coating

Preparing for painting/coating

Rounding, radius bevel

Our business hours are Monday - Friday from 08:00 a.m. - 16:00 p.m.