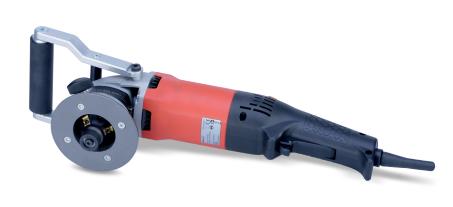

# Milling-Systems MS

Edge milling machine MS-15

Silverline hand guided edge milling machines are excellently suitable for the working of aluminium, steel and stainlesssteel, easily leading to bevels up to 15 mm or radii R3, R4 and R6. The outstanding features of Silverline edge milling machines are cost effectiveness and high quality in working. The extremelystable type of our machines assures an easy handling owing to high concentricity at reduced vibrations, whether you are working on straight sheets, profile plates or drillings. The result is an always reliable premium quality of bevels at less demand for new indexable inserts. In addition to the standard milling heads (30° / 45° / 60°) Gelber Bieger offer further bevel angles on demand. The drive is continuously speed controlled and can be supplied in versions of 120 V as well as of 230 V.

# Edge milling machine MS-15

| material             | alu / steel / stainless steel |
|----------------------|-------------------------------|
| bevel width          | 15 mm / 15 mm / 12 mm         |
| radii                | 3 mm / 4 mm / 6 mm            |
| standard bevel angle | 30° / 45° / 60°               |
| special bevel angle  | on demand                     |
| speed of spindle     | 1500 - 5600 rpm               |
| power                | 1800 Watt                     |
| connection           | 120 / 230 Volt                |
| protection category  | IP20                          |
| weight               | 9,9 kg                        |
| indexable inserts    | 3 pieces / milling head       |