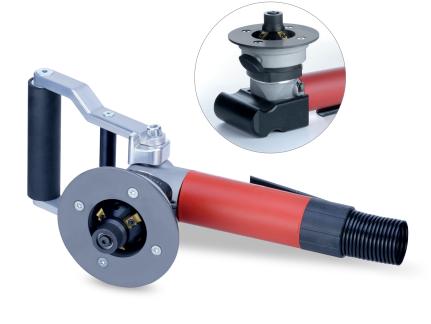

### Edge milling machine MS-R3

| naterial            | alu / steel / stainless steel |
|---------------------|-------------------------------|
| evel width          | 4 mm / 4 mm / 3 mm            |
| adii                | 3 mm                          |
| tandard bevel angle | 45°                           |
| pecial bevel angle  | on demand                     |
| peed of spindle     | 2000 - 6500 U / min           |
| ower                | 1200 Watt                     |
| Connection          | 120 / 230 Volt                |
| Protection category | IP20                          |
| Veight              | 3,5 kg                        |
| ndexable inserts    | 3 pieces / milling head       |

### Edge milling machine MS-R3P alu / staal / stainless staal

| naterial            | alu / steel / stallless steel |
|---------------------|-------------------------------|
| evel width          | 4 mm / 4 mm / 3 mm            |
| adii                | 3 mm                          |
| tandard bevel angle | 45°                           |
| pecial bevel angle  | on demand                     |
| peed of spindle     | 12000 U / min                 |
| ower                | 900 Watt                      |
| ir consumption      | 1,2 m³/ min                   |
| veight              | 2,9 kg                        |
| ndexable inserts    | 3 pieces / milling head       |