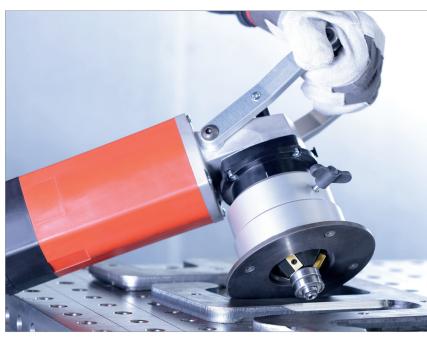

# Milling-Systems MS

Edge milling machine MS-15

Silverline hand guided edge milling machines are excellently suitable for the working of aluminium, steel and stainlesssteel, easily leading to bevels up to 15 mm or radii R3, R4 and R6. The outstanding features of Silverline edge milling machines are cost effectiveness and high quality in working. The extremelystable type of our machines assures an easy handling owing to high concentricity at reduced vibrations, whether you are working on straight sheets, profile plates or drillings. The result is an always reliable premium quality of bevels at less demand for new indexable inserts. In addition to the standard milling heads (30° / 45° / 60°) Gelber Bieger offer further bevel angles on demand. The drive is continuously speed controlled and can be supplied in versions of 120 V as well as of 230 V.

This ensures an optimal circuit and a longer life. With less vibration, you protect the machine, the user and reduce the indexable inserts.

The MS-8 is the most economical edge milling machine for the machining of aluminum, steel and stainless steel up to 8 mm bevel width or radii R3 and R4. It is suitable for high performance.