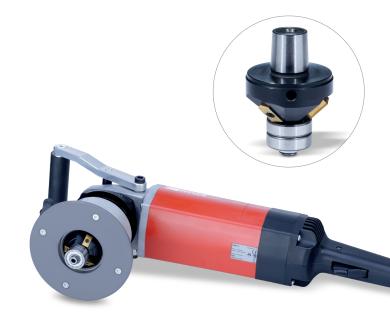

# ... FLEXIBLE AND LIGHTWEIGHT ...

The Edge Milling Machine MS-8, as well as the large machine MS-15, is equipped with a tapered roller bearing. By this bearing, the drive shaft is guided securely in the radial and in the axial direction.

This ensures an optimal circuit and a longer life. With less vibration, you protect the machine, the user and reduce the indexable inserts.

The MS-8 is the most economical edge milling machine for the machining of aluminum, steel and stainless steel up to 8 mm bevel width or radii R3 and R4. It is suitable for high performance.