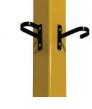

### J-HOOKS

 The included J-Hooks are essential components for each unit, allowing the welding screen shade to securely latch onto the post of mobile and fixed bases. This reliable attachment ensures the shade remains firmly in place during welding operations.