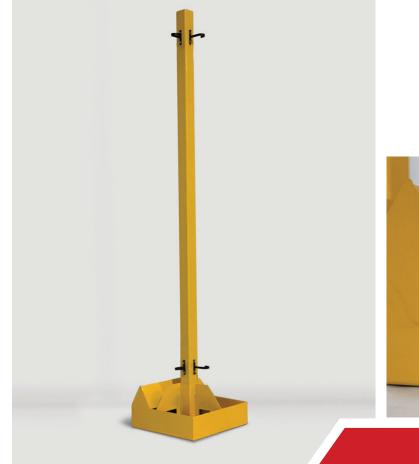

### **MOBILE BASE WITH A POST**

• Flexibility: With the mobile base, you have the freedom to position the welding screen wherever it is most efficient or required for specific welding tasks.