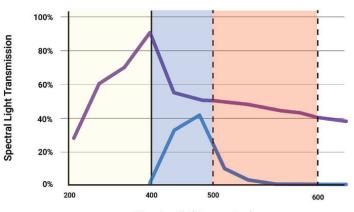

# INNOVATIVE DESIGN CATERED TO YOUR MANUFACTURING NEEDS

- Product: Semi Blue Welding Screen
- Purpose: Torch cutting, gas welding applications or mig welding
- Recommended for: Strong UV and IR protection, for high wavelength applications. (mig welding)
- Screen is manufactured with vinyl strips along the edges and pockets to increase the longevity and prevent warping and tearing
- Plexiglas staybars are inserted every 45" to keep the screen taut
- Replacement Screen: 00830166