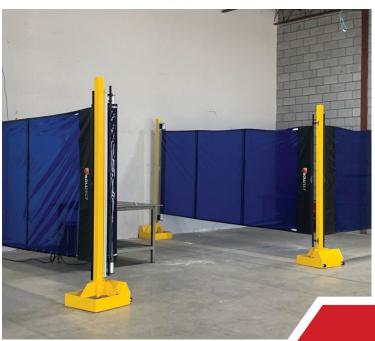

### FLEXIBILITY

The Retractable Weld Screen provides you with flexibility on your factory floor. The enclosures ability to retract allows you to move large materials through workspace without any issues.

### **MOBILE BASE WITH A POST**

• Flexibility: With the mobile base, you have the freedom to position the welding screen wherever it is most efficient or required for specific welding tasks.

#### **FIXED BASE WITH A POST**

- Stability: The fixed base with a post offers a sturdy and secure platform, ensuring the welding screen remains steadfast without any unwanted movement or tipping over during use.
- Safety: By minimizing the risk of accidental movement or displacement, the fixed base with a post provides enhanced safety for the welder and those in the vicinity.