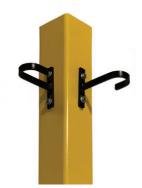

### J-HOOKS

 The included J-Hooks are essential components for each unit, allowing the welding screen shade to securely latch onto the post of mobile and fixed bases. This reliable attachment ensures the shade remains firmly in place during welding operations.