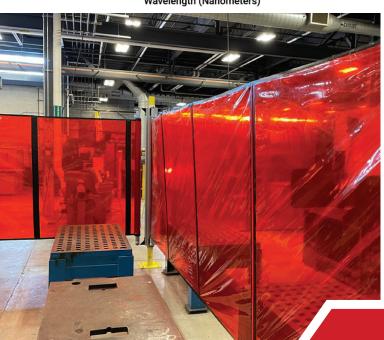

# RETRACTABLE WELD SCREEN

Versatile and compatible with any working layout, ROLLTect ensures welding safety in any workspace. It can reach up to 20 feet and can fit seamlessly into any working environment, making it a reliable and adaptable choice. 

### **FEATURES**

- Eliminates the effort of man-handling large sections of stationary guards.
- Allows rapid access for forklifts into work cell
- Conserves floor space
- Protects against welding sparks, heat, ultraviolet light and flying debris
- The retractable welding screen will extend up to 20 feet in length
- The spring tension roller is always taut and automatically retracts.
- When not in use the industrial retractable shade stores rolled up
- The welding screen requires no overhead suspension which allows top access
- Overhead cranes have a clear path into the work cell when rolled up
- The industrial welding screen attaches with a simple J-hook opposite the roller
- The welding shade can be easily replaced if damaged.

### FLEXIBILITY

The Retractable Weld Screen provides you with flexibility on your factory floor. The enclosures ability to retract allows you to move large materials through workspace without any issues.