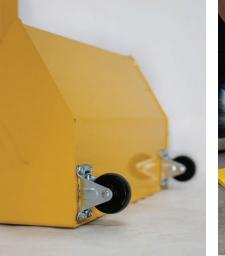

### **MOBILE BASE WITH A POST**

• Flexibility: With the mobile base, you have the freedom to position the welding screen wherever it is most efficient or required for specific welding tasks.