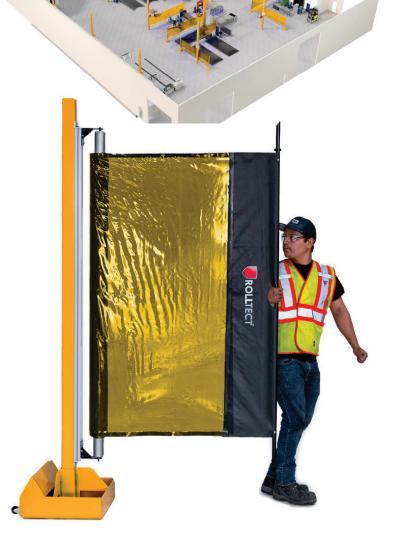

# RETRACTABLE WELD SCREEN

Versatile and compatible with any working layout, ROLLTect ensures welding safety in any workspace. It can reach up to 20 feet and can fit seamlessly into any working environment, making it a reliable and adaptable choice. 

### **FEATURES**

- Eliminates the effort of man-handling large sections of stationary guards.
- Allows rapid access for forklifts into work cell
- Conserves floor space
- Protects against welding sparks, heat, ultraviolet light and flying debris
- The retractable welding screen will extend up to 20 feet in length
- The spring tension roller is always taut and automatically retracts.
- When not in use the industrial retractable shade stores rolled up
- The welding screen requires no overhead suspension which allows top access
- Overhead cranes have a clear path into the work cell when rolled up
- The industrial welding screen attaches with a simple J-hook opposite the roller
- The welding shade can be easily replaced if damaged.