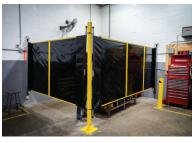

### FLEXIBILITY

The Retractable Weld Screen provides you with flexibility on your factory floor. The enclosures ability to retract allows you to move large materials through workspace without any issues.

### **MOBILE BASE WITH A POST**

• Flexibility: With the mobile base, you have the freedom to position the welding screen wherever it is most efficient or required for specific welding tasks.

#### **FIXED BASE WITH A POST**

- Stability: The fixed base with a post offers a sturdy and secure platform, ensuring the welding screen remains steadfast without any unwanted movement or tipping over during use.
- Safety: By minimizing the risk of accidental movement or displacement, the fixed base with a post provides enhanced safety for the welder and those in the vicinity.