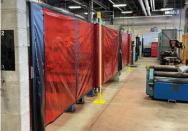

# RETRACTABLE WELD SCREEN

Versatile and compatible with any working layout, ROLLTect ensures welding safety in any workspace. It can reach up to 20 feet and can fit seamlessly into any working environment, making it a reliable and adaptable choice. 

### **FEATURES**

- Eliminates the effort of man-handling large sections of stationary guards.
- Allows rapid access for forklifts into work cell
- Conserves floor space
- Protects against welding sparks, heat, ultraviolet light and flying debris
- The retractable welding screen will extend up to 20 feet in length
- The spring tension roller is always taut and automatically retracts.
- When not in use the industrial retractable shade stores rolled up
- The welding screen requires no overhead suspension which allows top access
- Overhead cranes have a clear path into the work cell when rolled up
- The industrial welding screen attaches with a simple J-hook opposite the roller
- The welding shade can be easily replaced if damaged.

### FLEXIBILITY

The Retractable Weld Screen provides you with flexibility on your factory floor. The enclosures ability to retract allows you to move large materials through workspace without any issues.