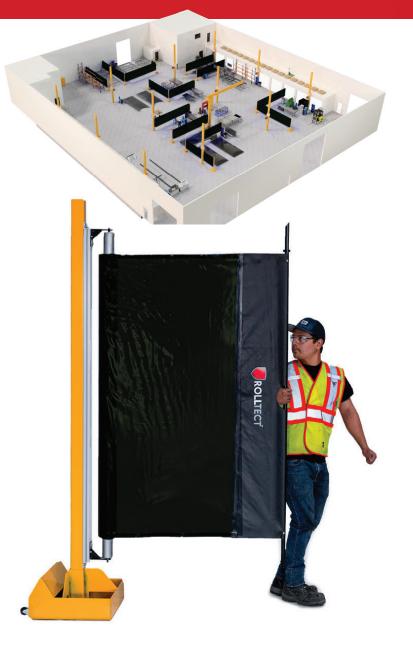

### **EASY OPERATION**

The welding screen uses tension from the roller base to keep the guard tight once it is connected opposite to the base. The operator simply walks the guard from the base mount roller to the latches located on the opposite side of the work cell.

### PORTABLE

When it is time to move a product into or out of the work cell, the operator unlatches the guard, and walks it back to the roller base. If needed, the positioning of the Portable Retractable Weld Screen can be customized instantly.

### **MOBILE BASE WITH A POST**

• Flexibility: With the mobile base, you have the freedom to position the welding screen wherever it is most efficient or required for specific welding tasks.

#### **FIXED BASE WITH A POST**

- Stability: The fixed base with a post offers a sturdy and secure platform, ensuring the welding screen remains steadfast without any unwanted movement or tipping over during use.
- Safety: By minimizing the risk of accidental movement or displacement, the fixed base with a post provides enhanced safety for the welder and those in the vicinity.

### J-HOOKS

 The included J-Hooks are essential components for each unit, allowing the welding screen shade to securely latch onto the post of mobile and fixed bases. This reliable attachment ensures the shade remains firmly in place during welding operations.