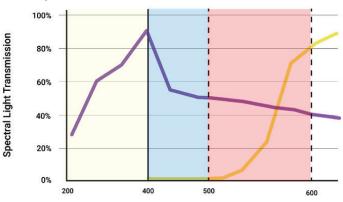

# INNOVATIVE DESIGN CATERED TO YOUR MANUFACTURING NEEDS

- Product: Semi Blue Welding Screen
- Purpose: Torch cutting, gas welding applications or mig welding
- Recommended for: Strong UV and IR protection, for high wavelength applications. (mig welding)
- Screen is manufactured with vinyl strips along the edges and pockets to increase the longevity and prevent warping and tearing
- Plexiglas staybars are inserted every 45" to keep the screen taut
- Replacement Screen: 00830166

Wavelength (Nanometers)

1-888-766-8328

sales@shaverinc.com