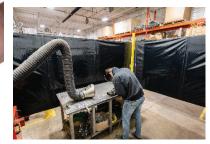

### PORTABLE

When it is time to move a product into or out of the work cell, the operator unlatches the guard, and walks it back to the roller base. If needed, the positioning of the Portable Retractable Weld Screen can be customized instantly.

### FLEXIBILITY

The Retractable Weld Screen provides you with flexibility on your factory floor. The enclosures ability to retract allows you to move large materials through workspace without any issues.