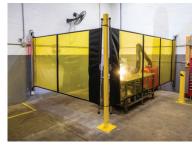

# RETRACTABLE WELD SCREEN

Versatile and compatible with any working layout, ROLLTect ensures welding safety in any workspace. It can reach up to 20 feet and can fit seamlessly into any working environment, making it a reliable and adaptable choice. 

### **FEATURES**

- Eliminates the effort of man-handling large sections of stationary guards.
- Allows rapid access for forklifts into work cell
- Conserves floor space
- Protects against welding sparks, heat, ultraviolet light and flying debris
- The retractable welding screen will extend up to 20 feet in length
- The spring tension roller is always taut and automatically retracts.
- When not in use the industrial retractable shade stores rolled up
- The welding screen requires no overhead suspension which allows top access
- Overhead cranes have a clear path into the work cell when rolled up
- The industrial welding screen attaches with a simple J-hook opposite the roller
- The welding shade can be easily replaced if damaged.