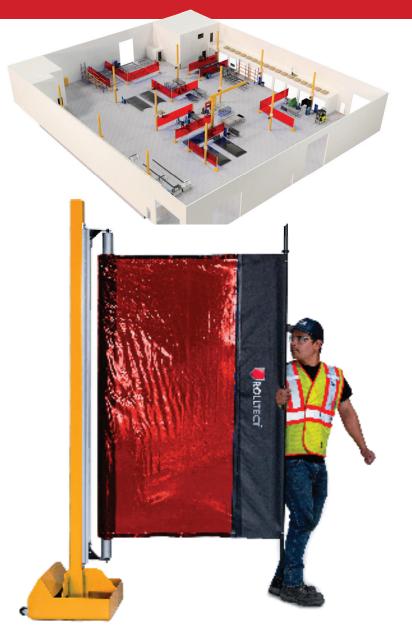

# RETRACTABLE WELD SCREEN

Versatile and compatible with any working layout, ROLLTect ensures welding safety in any workspace. It can reach up to 20 feet and can fit seamlessly into any working environment, making it a reliable and adaptable choice. 

### **FEATURES**

- Eliminates the effort of man-handling large sections of stationary guards.
- Allows rapid access for forklifts into work cell
- Conserves floor space
- Protects against welding sparks, heat, ultraviolet light and flying debris
- The retractable welding screen will extend up to 20 feet in length
- The spring tension roller is always taut and automatically retracts.
- When not in use the industrial retractable shade stores rolled up
- The welding screen requires no overhead suspension which allows top access
- Overhead cranes have a clear path into the work cell when rolled up
- The industrial welding screen attaches with a simple J-hook opposite the roller
- The welding shade can be easily replaced if damaged.