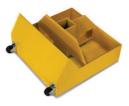

### **MOBILE BASE WITH A POST**

• Flexibility: With the mobile base, you have the freedom to position the welding screen wherever it is most efficient or required for specific welding tasks.