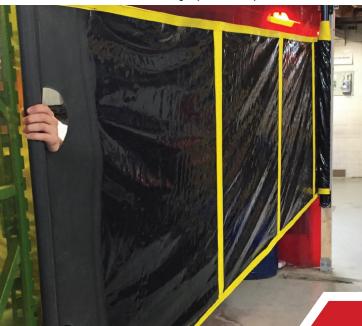

# RETRACTABLE WELD SCREEN

Versatile and compatible with any working layout, ROLLTect ensures welding safety in any workspace. It can reach up to 20 feet and can fit seamlessly into any working environment, making it a reliable and adaptable choice. 

### **FEATURES**

- Eliminates the effort of man-handling large sections of stationary guards.
- Allows rapid access for forklifts into work cell
- Conserves floor space
- Protects against welding sparks, heat, ultraviolet light and flying debris
- The retractable welding screen will extend up to 20 feet in length
- The spring tension roller is always taut and automatically retracts.
- When not in use the industrial retractable shade stores rolled up
- The welding screen requires no overhead suspension which allows top access
- Overhead cranes have a clear path into the work cell when rolled up
- The industrial welding screen attaches with a simple J-hook opposite the roller
- The welding shade can be easily replaced if damaged.