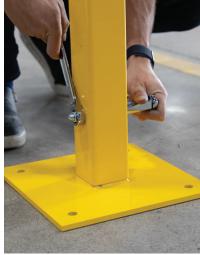

#### **FIXED BASE WITH A POST**

- Stability: The fixed base with a post offers a sturdy and secure platform, ensuring the welding screen remains steadfast without any unwanted movement or tipping over during use.
- Safety: By minimizing the risk of accidental movement or displacement, the fixed base with a post provides enhanced safety for the welder and those in the vicinity.