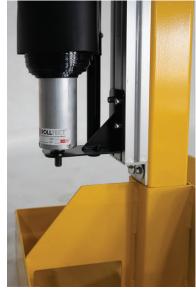

### **MOBILE BASE WITH A POST**

• Flexibility: With the mobile base, you have the freedom to position the welding screen wherever it is most efficient or required for specific welding tasks.

#### **FIXED BASE WITH A POST**

- Stability: The fixed base with a post offers a sturdy and secure platform, ensuring the welding screen remains steadfast without any unwanted movement or tipping over during use.
- Safety: By minimizing the risk of accidental movement or displacement, the fixed base with a post provides enhanced safety for the welder and those in the vicinity.

### J-HOOKS

 The included J-Hooks are essential components for each unit, allowing the welding screen shade to securely latch onto the post of mobile and fixed bases. This reliable attachment ensures the shade remains firmly in place during welding operations.