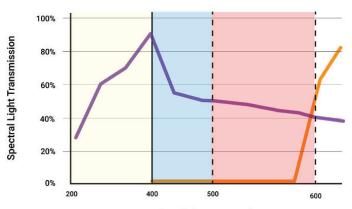

# INNOVATIVE DESIGN CATERED TO YOUR MANUFACTURING NEEDS

- Product: Semi Blue Welding Screen
- Purpose: Torch cutting, gas welding applications or mig welding
- Recommended for: Strong UV and IR protection, for high wavelength applications. (mig welding)
- Screen is manufactured with vinyl strips along the edges and pockets to increase the longevity and prevent warping and tearing
- Plexiglas staybars are inserted every 45" to keep the screen taut
- Replacement Screen: 00830166

Wavelength (Nanometers)

1-888-766-8328

sales@shaverinc.com