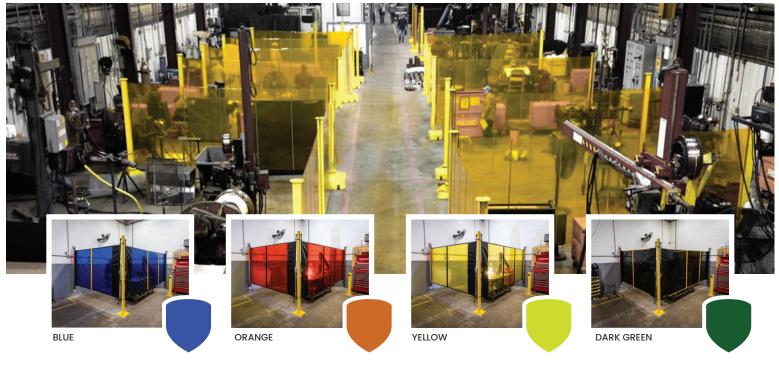

# INNOVATIVE DESIGN CATERED TO YOUR MANUFACTURING NEEDS

- Product: Semi Blue Welding Screen
- Purpose: Torch cutting, gas welding applications or mig welding
- Recommended for: Strong UV and IR protection, for high wavelength applications. (mig welding)
- Screen is manufactured with vinyl strips along the edges and pockets to increase the longevity and prevent warping and tearing
- Plexiglas staybars are inserted every 45" to keep the screen taut
- Replacement Screen: 00830166

### RWS9000-0 INNOVATIVE DESIGN CATERED TO YOUR MANUFACTURING NEEDS

- Product: Semi Orange Welding Screen
- Purpose: High-heat applications, cutting, brazing and welding.
- Recommended for: Intense UV and IR protection, reducing glare from the welding arc. Ideal for most tig, mig and stick welding.
- Screen is manufactured with vinyl strips along the edges and pockets to increase the longevity and prevent warping and tearing
- Plexiglas staybars are inserted every 45" to keep the screen taut
- Replace Screen:

### RWS9000-Y INNOVATIVE DESIGN CATERED TO YOUR MANUFACTURING NEEDS

- Product: Semi Yellow Welding Screen
- Purpose: General welding applications with moderate UV and IR protection. Optimal transparency for visibility into booth, while maintaining UV and blue light protection.
- Recommended for: Low to moderate intensity welding operations (grinding, deburring)
- Screen is manufactured with vinyl strips along the edges and pockets to increase the longevity and prevent warping and tearing
- Plexiglas staybars are inserted every 45" to keep the screen taut
- Replacement Screen:

### RWS9000-G INNOVATIVE DESIGN CATERED TO YOUR MANUFACTURING NEEDS

- Product: Semi Dark Green Welding Screen
- Purpose: Heavy-duty welding, electric arc welding, and plasma cutting
- Recommended for: Highest level of UV and IR protection in the ROLLTect assortment, reducing eye fatigue, and providing clarity of the welding arc
- Screen is manufactured with vinyl strips along the edges and pockets to increase the longevity and prevent warping and tearing
- Plexiglas staybars are inserted every 45" to keep the screen taut
- Replacement Screen: