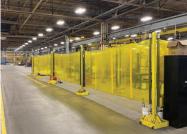

# RETRACTABLE WELD SCREEN

Versatile and compatible with any working layout, ROLLTect ensures welding safety in any workspace. It can reach up to 20 feet and can fit seamlessly into any working environment, making it a reliable and adaptable choice. 

### **FEATURES**

- Eliminates the effort of man-handling large sections of stationary guards.
- Allows rapid access for forklifts into work cell
- Conserves floor space
- Protects against welding sparks, heat, ultraviolet light and flying debris
- The retractable welding screen will extend up to 20 feet in length
- The spring tension roller is always taut and automatically retracts.
- When not in use the industrial retractable shade stores rolled up
- The welding screen requires no overhead suspension which allows top access
- Overhead cranes have a clear path into the work cell when rolled up
- The industrial welding screen attaches with a simple J-hook opposite the roller
- The welding shade can be easily replaced if damaged.

### FLEXIBILITY

The Retractable Weld Screen provides you with flexibility on your factory floor. The enclosures ability to retract allows you to move large materials through workspace without any issues.