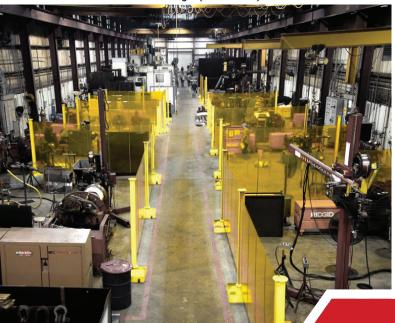

### FLEXIBILITY

The Retractable Weld Screen provides you with flexibility on your factory floor. The enclosures ability to retract allows you to move large materials through workspace without any issues.

## **ACCESSORIES**

### **MOBILE BASE WITH A POST**

• Flexibility: With the mobile base, you have the freedom to position the welding screen wherever it is most efficient or required for specific welding tasks.