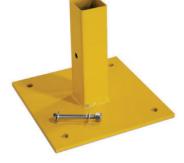

#### **FIXED BASE WITH A POST**

- Stability: The fixed base with a post offers a sturdy and secure platform, ensuring the welding screen remains steadfast without any unwanted movement or tipping over during use.
- Safety: By minimizing the risk of accidental movement or displacement, the fixed base with a post provides enhanced safety for the welder and those in the vicinity.