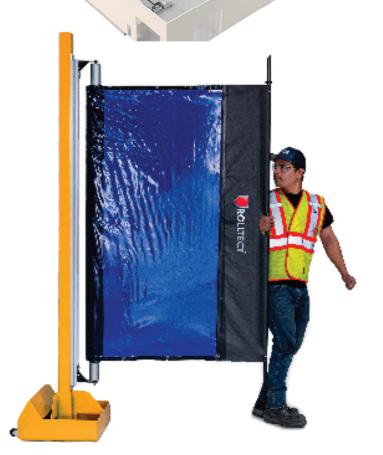

# RETRACTABLE WELD SCREEN

Versatile and compatible with any working layout, ROLLTect ensures welding safety in any workspace. It can reach up to 20 feet and can fit seamlessly into any working environment, making it a reliable and adaptable choice. 

### **FEATURES**

- Eliminates the effort of man-handling large sections of stationary guards.
- Allows rapid access for forklifts into work cell
- Conserves floor space
- Protects against welding sparks, heat, ultraviolet light and flying debris
- The retractable welding screen will extend up to 20 feet in length
- The spring tension roller is always taut and automatically retracts.
- When not in use the industrial retractable shade stores rolled up
- The welding screen requires no overhead suspension which allows top access
- Overhead cranes have a clear path into the work cell when rolled up
- The industrial welding screen attaches with a simple J-hook opposite the roller
- The welding shade can be easily replaced if damaged.

### **EASY OPERATION**

The welding screen uses tension from the roller base to keep the guard tight once it is connected opposite to the base. The operator simply walks the guard from the base mount roller to the latches located on the opposite side of the work cell.