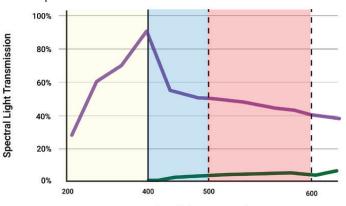

# INNOVATIVE DESIGN CATERED TO YOUR MANUFACTURING NEEDS

- Product: Semi Blue Welding Screen
- Purpose: Torch cutting, gas welding applications or mig welding
- Recommended for: Strong UV and IR protection, for high wavelength applications. (mig welding)
- Screen is manufactured with vinyl strips along the edges and pockets to increase the longevity and prevent warping and tearing
- Plexiglas staybars are inserted every 45" to keep the screen taut
- Replacement Screen: 00830166

Wavelength (Nanometers)

1-888-766-8328

sales@shaverinc.com