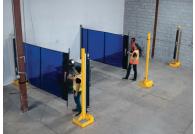

#### DESIGNED TO SEAMLESSLY INTEGRATE INTO ANY WORKING ENVIRONMENT

# RETRACTABLE WELD SCREEN

Versatile and compatible with any working layout, ROLLTect ensures welding safety in any workspace. It can reach up to 20 feet and can fit seamlessly into any working environment, making it a reliable and adaptable choice. 

### FLEXIBILITY

The Retractable Weld Screen provides you with flexibility on your factory floor. The enclosures ability to retract allows you to move large materials through workspace without any issues.