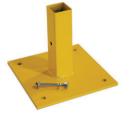

#### **FIXED BASE WITH A POST**

- Stability: The fixed base with a post offers a sturdy and secure platform, ensuring the welding screen remains steadfast without any unwanted movement or tipping over during use.
- Safety: By minimizing the risk of accidental movement or displacement, the fixed base with a post provides enhanced safety for the welder and those in the vicinity.