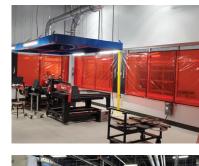

# RETRACTABLE WELD SCREEN

Versatile and compatible with any working layout, ROLLTect ensures welding safety in any workspace. It can reach up to 20 feet and can fit seamlessly into any working environment, making it a reliable and adaptable choice. 

### **FEATURES**

- Eliminates the effort of man-handling large sections of stationary guards.
- Allows rapid access for forklifts into work cell
- Conserves floor space
- Protects against welding sparks, heat, ultraviolet light and flying debris
- The retractable welding screen will extend up to 20 feet in length
- The spring tension roller is always taut and automatically retracts.
- When not in use the industrial retractable shade stores rolled up
- The welding screen requires no overhead suspension which allows top access
- Overhead cranes have a clear path into the work cell when rolled up
- The industrial welding screen attaches with a simple J-hook opposite the roller
- The welding shade can be easily replaced if damaged.

### FLEXIBILITY

The Retractable Weld Screen provides you with flexibility on your factory floor. The enclosures ability to retract allows you to move large materials through workspace without any issues.